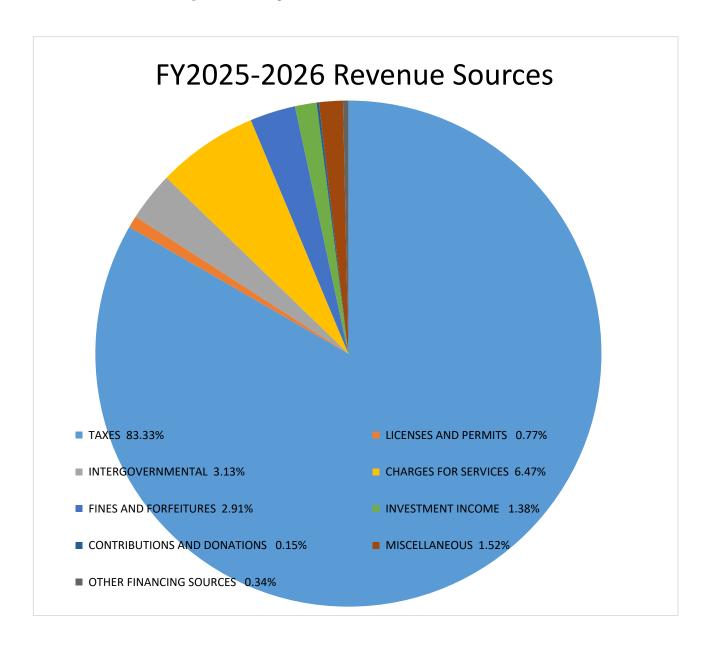

#### Troup County Board of Commissioners Sources and Uses of Funds FY 2025-2026 Proposed Budget

|                                       | FY 25<br>Amended<br>Budget | FY 26<br>Budget | Increase<br>(Decrease) |  |
|---------------------------------------|----------------------------|-----------------|------------------------|--|
| REVENUE                               |                            |                 |                        |  |
| TAXES-Insurance Premium               | 2,670,000                  | 2,800,000       | 130,000                |  |
| TAXES-LOST                            | 7,875,000                  | 7,925,000       | 50,000                 |  |
| TAXES-TAVT/Motor Vehicle              | 3,313,990                  | 3,768,030       | 454,040                |  |
| TAXES-Real Estate-Comm./Ind./Res./Ag. | 28,611,932                 | 31,359,664      | 2,747,732              |  |
| TAXES-Personal Property               | 4,994,874                  | 5,772,704       | 777,830                |  |
| TAXES-Other                           | 2,740,400                  | 2,859,930       | 119,530                |  |
| LICENSES AND PERMITS                  | 504,900                    | 502,800         | (2,100)                |  |
| INTERGOVERNMENTAL                     | 1,644,835                  | 2,048,528       | 403,693                |  |
| CHARGES FOR SERVICES                  | 4,143,780                  | 4,229,917       | 86,137                 |  |
| FINES AND FORFEITURES                 | 2,059,136                  | 1,901,706       | (157,430)              |  |
| INVESTMENT INCOME                     | 900,000                    | 900,000         | -                      |  |
| CONTRIBUTIONS AND DONATIONS           | 126,246                    | 100,000         | (26,246)               |  |
| MISCELLANEOUS                         | 1,002,142                  | 993,727         | (8,415)                |  |
| OTHER FINANCING SOURCES               | 244,279                    | 222,250         | (22,029)               |  |
| REVENUE TOTALS                        | 60,831,514                 | 65,384,256      | 4,552,742              |  |
| EXPENDITURES                          |                            |                 |                        |  |
| GENERAL GOVERNMENT                    | 8,336,414                  | 8,860,523       | 524,108                |  |
| JUDICIAL                              | 8,393,747                  | 9,078,879       | 685,131                |  |
| PUBLIC SAFETY                         | 28,897,060                 | 30,985,398      | 2,088,339              |  |
| PUBLIC WORKS                          | 5,257,217                  | 5,433,165       | 175,948                |  |
| HEALTH AND WELFARE                    | 441,276                    | 456,454         | 15,178                 |  |
| CULTURE/RECREATION                    | 5,667,691                  | 6,085,649       | 417,958                |  |
| HOUSING AND DEVELOPMENT               | 1,359,417                  | 1,589,383       | 229,967                |  |
| OTHER FINANCING SOURCES/USES          | 2,478,692                  | 2,894,806       | 416,113                |  |
| EXPENDITURE TOTALS                    | 60,831,514                 | 65,384,256      | 4,552,742              |  |
| TOTALS                                | 0                          | 0               | 0                      |  |