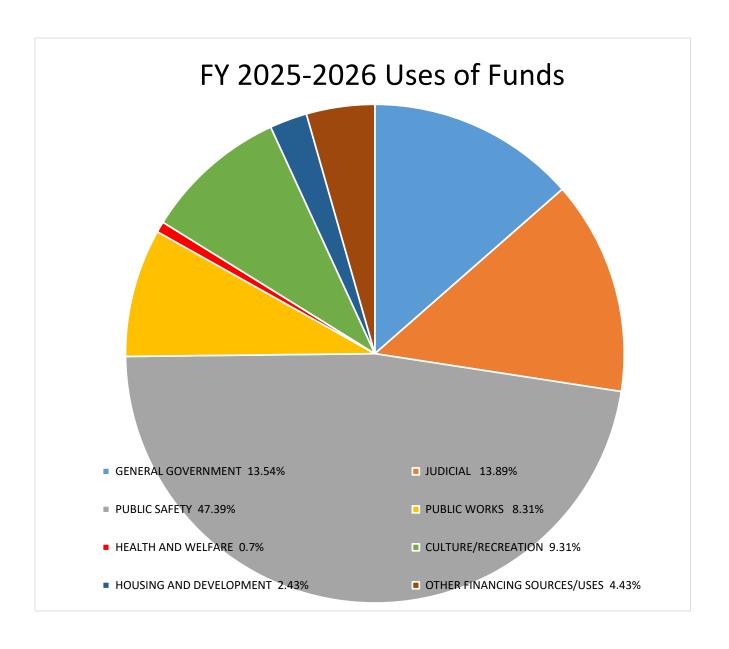

#### Troup County Board of Commissioners Sources and Uses of Funds FY 2025-2026 Proposed Budget

|                                       | FY 25<br>Amended<br>Budget | FY 26<br>Budget | Increase<br>(Decrease) |  |
|---------------------------------------|----------------------------|-----------------|------------------------|--|
| REVENUE                               |                            |                 |                        |  |
| TAXES-Insurance Premium               | 2,670,000                  | 2,800,000       | 130,000                |  |
| TAXES-LOST                            | 7,875,000                  | 7,925,000       | 50,000                 |  |
| TAXES-TAVT/Motor Vehicle              | 3,313,990                  | 3,768,030       | 454,040                |  |
| TAXES-Real Estate-Comm./Ind./Res./Ag. | 28,611,932                 | 31,359,664      | 2,747,732              |  |
| TAXES-Personal Property               | 4,994,874                  | 5,772,704       | 777,830                |  |
| TAXES-Other                           | 2,740,400                  | 2,859,930       | 119,530                |  |
| LICENSES AND PERMITS                  | 504,900                    | 502,800         | (2,100)                |  |
| INTERGOVERNMENTAL                     | 1,644,835                  | 2,048,528       | 403,693                |  |
| CHARGES FOR SERVICES                  | 4,143,780                  | 4,229,917       | 86,137                 |  |
| FINES AND FORFEITURES                 | 2,059,136                  | 1,901,706       | (157,430)              |  |
| INVESTMENT INCOME                     | 900,000                    | 900,000         | -                      |  |
| CONTRIBUTIONS AND DONATIONS           | 126,246                    | 100,000         | (26,246)               |  |
| MISCELLANEOUS                         | 1,002,142                  | 993,727         | (8,415)                |  |
| OTHER FINANCING SOURCES               | 244,279                    | 222,250         | (22,029)               |  |
| REVENUE TOTALS                        | 60,831,514                 | 65,384,256      | 4,552,742              |  |
| EXPENDITURES                          |                            |                 |                        |  |
| GENERAL GOVERNMENT                    | 8,336,414                  | 8,860,523       | 524,108                |  |
| JUDICIAL                              | 8,393,747                  | 9,078,879       | 685,131                |  |
| PUBLIC SAFETY                         | 28,897,060                 | 30,985,398      | 2,088,339              |  |
| PUBLIC WORKS                          | 5,257,217                  | 5,433,165       | 175,948                |  |
| HEALTH AND WELFARE                    | 441,276                    | 456,454         | 15,178                 |  |
| CULTURE/RECREATION                    | 5,667,691                  | 6,085,649       | 417,958                |  |
| HOUSING AND DEVELOPMENT               | 1,359,417                  | 1,589,383       | 229,967                |  |
| OTHER FINANCING SOURCES/USES          | 2,478,692                  | 2,894,806       | 416,113                |  |
| EXPENDITURE TOTALS                    | 60,831,514                 | 65,384,256      | 4,552,742              |  |
| TOTALS                                | 0                          | 0               | 0                      |  |